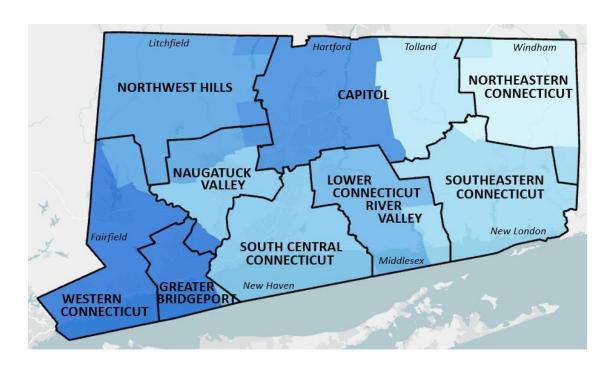

## **Updates to Current Utilities Database - Geography Changes Effective March 2024**

Connecticut has made major changes to their county-level government structure, replacing all counties with planning regions. The planning regions only roughly correspond to the former counties, which may affect some cities. Effective with the March 2024 data release next month, all county boundaries and names and all geocodes will reflect the new county equivalents. Note that our database uniformly uses the term "county" in all states, even those that have other legal descriptions for their county equivalents.

| FORMER      |               | NEW             |               |
|-------------|---------------|-----------------|---------------|
| COUNTY NAME | ST COUNTY GEO | COUNTY NAME     | ST COUNTY GEO |
| Fairfield   | 09001         | Capitol         | 09110         |
| Hartford    | 09003         | Greater         | 09120         |
|             |               | Bridgeport      |               |
| Litchfield  | 09005         | Lower           | 09130         |
|             |               | Connecticut     |               |
|             |               | River Valley    |               |
| Middlesex   | 09007         | Naugatuck       | 09140         |
|             |               | Valley          |               |
| New Haven   | 09009         | Northeastern    | 09150         |
|             |               | Connecticut     |               |
| New London  | 09011         | Northwest Hills | 09160         |
| Tolland     | 09013         | South Central   | 09170         |
|             |               | Connecticut     |               |
| Windham     | 09015         | Southeastern    | 09180         |
|             |               | Connecticut     |               |
|             |               | Western         | 09190         |
|             |               | Connecticut     |               |